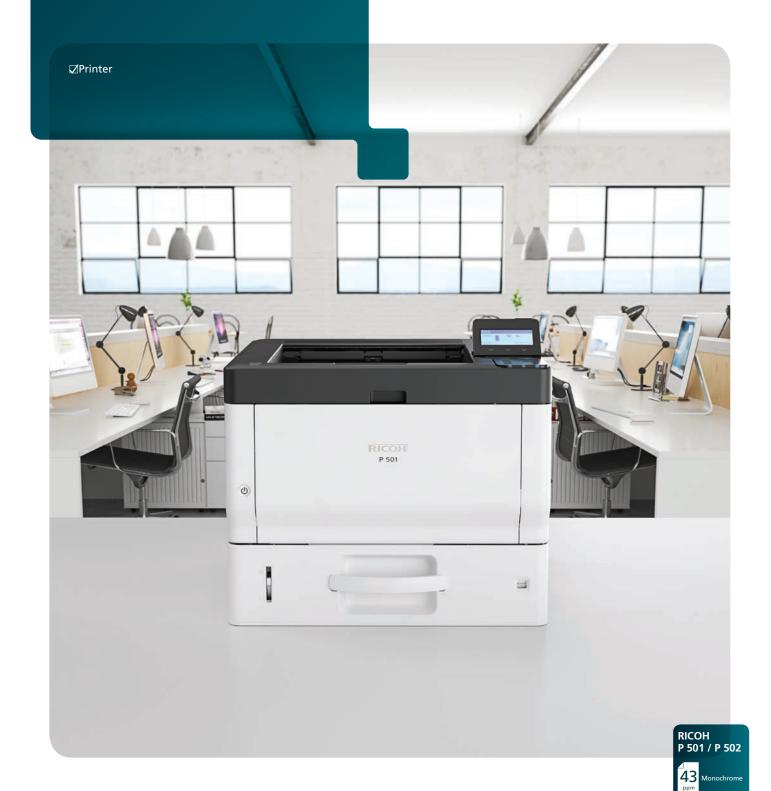

### RICOH P 501 P 502

## The essential A4 mono Printer to empower your workplace

#### Punching above its weight

Designed with space maximisation in mind, at 375mm (W) x 412mm (D), RICOH P 501/ P 502 deliver your documents at the speed of 43 pages per minute, with maximum paper input capacity at 2,100 sheets (including bypass). It is a device suitable for deployment on desks or in small spaces, powering your dynamic workplace.