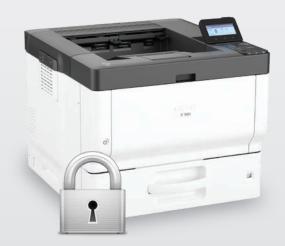

#### **Security in our DNA**

Recognising modern business security challenges, the RICOH P 501/ P 502 ensures business information remains secure with robust security layers in place. Document confidentiality can be maintained by suspending print jobs, and only be released when authentication is done at the device. Network encryption ensures data transmission remains safe. DataOverwriteSecurity System (DOSS) keeps hard drive contents protected, making all confidential data unrecoverable by overwriting latent digital images after all print, scan and copy jobs.

Learn more about RICOH's Security layers: <a href="https://www.ricoh.com/products/security/mfp/">https://www.ricoh.com/products/security/mfp/</a>